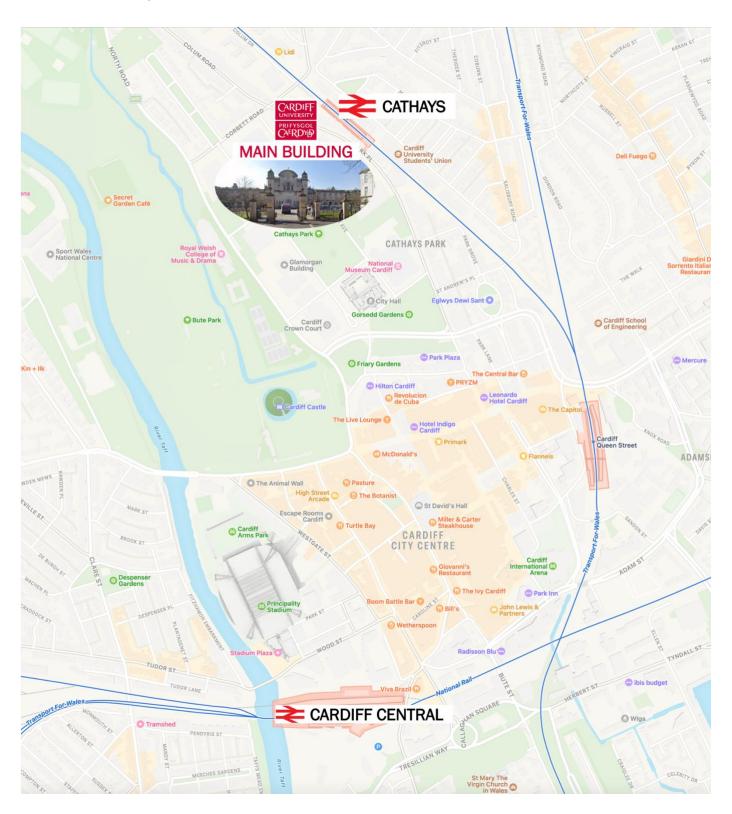

## **Travelling by train**

You can take a train from Cardiff Central to Cathays station. (Note the pronunciation! /kəˈteɪz/)

Cathays train station is almost directly opposite Cardiff University's Main Building, where the BAAL TEASIG conference will take place.