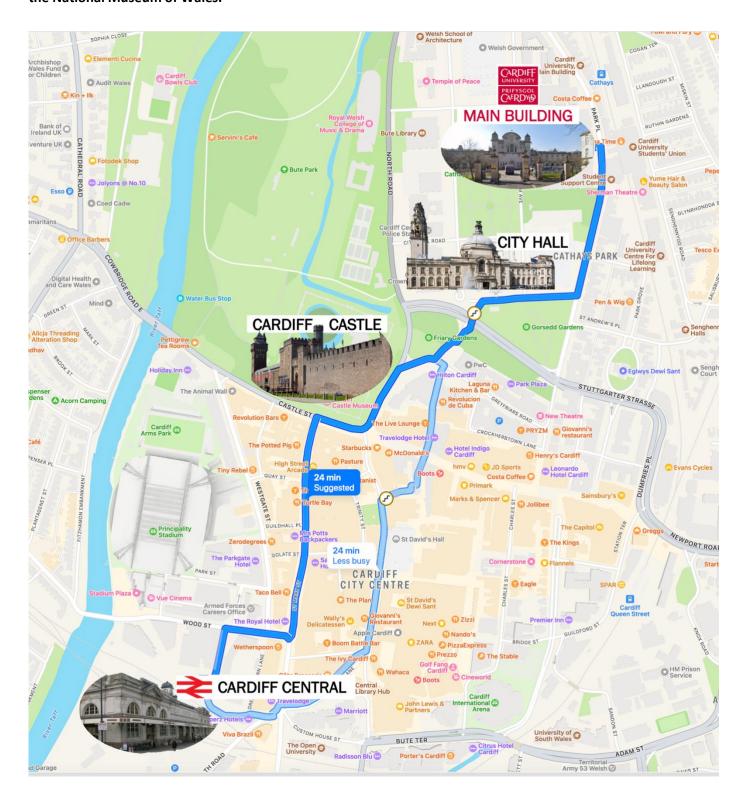

## **Walking from Cardiff Central station:**

You can walk from Cardiff Central station to the Main Building in around 25 minutes. It's a scenic walk that can take you past Cardiff Castle and City Hall. The entrance to the Main Building is on Park Place, behind City Hall and the National Museum of Wales.